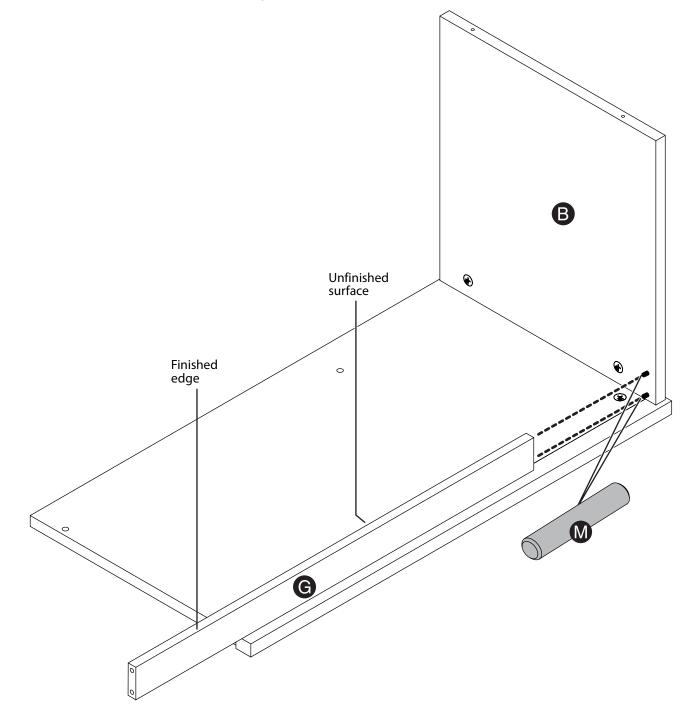

#### Step 5:

Slide the valance (**G**) onto the two metal pins (**M**) in the left end (**B**).